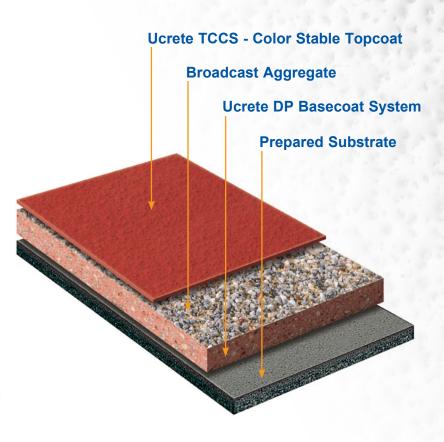

## **UCRETE CS SYSTEM**

# Heavy-Duty Flooring System with Color Stability in UV and Chemical Environments

Ucrete CS utilizes Ucrete DP basecoat systems and the new Ucrete TCCS, a three-component, encapsulation resin topcoat for enhanced aesthetics and stain resistance.