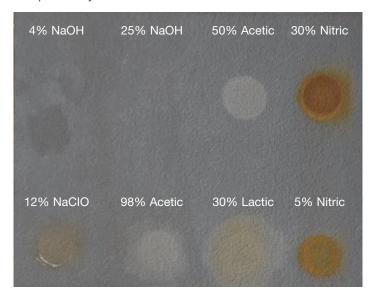

Ucrete TCCS, a three-component, encapsulation resin topcoat for enhanced aesthetics and stain resistance.

### **KEY FEATURES:**

- Color stability with non-yellowing finish for an attractive work environment
- Rapid curing, allowing early return to service
- Ability to withstand temperatures up to 248°F (120°C)
- Highly resistant to chemicals such as Acetic, Lactic and Nitric Acid and the staining effects of long-term exposure
- Non-tainting after five hours
- Slip-resistant profile for increased workplace safety
- Highly hygienic flooring
- Ability to withstand severe impact loads







Please do not hesitate to contact us for more information!

http://ucrete-cs.us

## **UCRETE CS SYSTEM**



# **Key Benefit:** Reduced Chemical Staining

### Ucrete CS System



### Competitive System



# **Recommended Applications:**

- Dairy Plants
- Food and Beverage Processing
- Pharmaceutical Facilities
- Areas requiring aesthetics
- Retail and Supermarkets
- Meat and Poultry Plants
- Facilities with severe conditions high impact pressure, thermal shock and chemical exposure
- Freezers and Coolers

# **Standard Colors:**







Red Light Grey

Master Builders Solutions Constructions Systems US, LLC 889 Valley Park Drive Shakopee, MN 55379 USA

Customer Service (800) 433-9517 Technical Service (800) 243-6739 master-builders-solutions.com/EN-US



Grey

® registered trademark of a Group member in many countries of the world
© 2021 MBCC Group, 14000641 rev 03/2021

LIMITED WARRANTY NOTICE: Master Builders Solutions Construction Systems US, LLC ("Master Builders") warrants this product