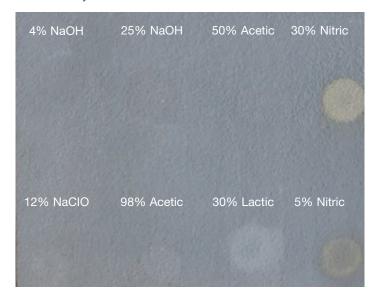

secoat systems and the new Ucrete TCCS, a three-component, encapsulation resin topcoat for enhanced aesthetics and stain resistance.

### **KEY FEATURES:**

- Color stability with non-yellowing finish for an attractive work environment
- Rapid curing, allowing early return to service
- Ability to withstand temperatures up to 248°F (120°C)
- Highly resistant to chemicals such as Acetic, Lactic and Nitric Acid and the staining effects of long-term exposure
- Non-tainting after five hours
- Slip-resistant profile for increased workplace safety
- Highly hygienic flooring
- Ability to withstand severe impact loads







Please do not hesitate to contact us for more information!

http://ucrete-cs.us

## **UCRETE CS SYSTEM**



# **Key Benefit:** Reduced Chemical Staining

### Ucrete CS System



### Competitive System



# **Recommended Applications:**

- Dairy Plants
- Food and Beverage Processing
- Pharmaceutical Facilities
- Areas requiring aesthetics
- Retail and Supermarkets
- Meat and Poultry Plants
- Facilities with severe conditions high impact pressure, thermal shock and chemical exposure
- Freezers and Coolers

# **Standard Colors:**







Red Light Grey

Master Builders Solutions Constructions Systems US, LLC 889 Valley Park Drive Shakopee, MN 55379 USA

Customer Service (800) 433-9517 Technical Service (800) 243-6739 master-builders-solutions.com/EN-US



Grey

® registered trademark of a Group member in many countries of the world
© 2021 MBCC Group, 14000641 rev 03/2021

LIMITED WARRANTY NOTICE: Master Builders Solutions Construction Systems US, LLC ("Master Builde